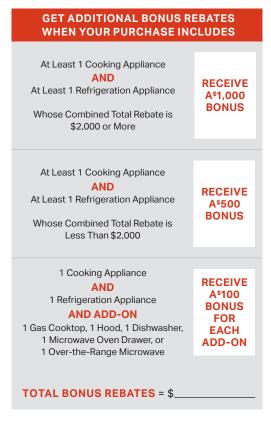

Get a Signature Kitchen Suite Visa® Prepaid Card by mail-in rebate or online at Igrebatecenter.com when you purchase eligible Signature Kitchen Suite appliances.\*











## Get a Visa® Prepaid Card by mail-in rebate or online at Igrebatecenter.com when you purchase eligible Signature Kitchen Suite appliances.



Get a Visa Prepaid Card by mail-in rebate or online from participating retailers 7/1/2021 through 12/31/21. Subject to Terms & Conditions below. The products that qualify for this offering and the terms of the rebate are subject to periodic change during the program period. Please check with your retailer to confirm the eliqible product purchases and rebates amounts currently being offered.

©2021 Signature Kitchen Suite. All other product and brand names are trademarks or registered

trademarks of their respective owners. Design, features and specifications are subject to change

I / we hereby understand and accept the above requirements for rec